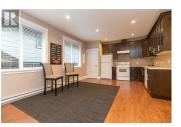

## Description

Welcome to 562 Bezanton Way in the desirable area of Royal Bay, located in Colwood B.C. within minutes of the Olympic View Golf course, Royal Bay Beach, Red Barn Market, and all levels of schools. Custom built in 2013 with attention to detail. Living room with soaring 20-foot coffered ceiling, gas fireplace, and built-in surround sound. Spacious Kitchen with high-quality cabinets and huge Island with quartz countertops, undercabinet lighting plus pantry. The dining room has built-in cabinets and a refreshment fridge. Spacious primary bedroom offers, a 4-piece ensuite with a walk-in shower and closet plus makeup area. 2 more spacious bedrooms plus a flex area and loft overlooking the triple car garage which is the ultimate man cave complete with car lift. Bonus separate 1 bedroom legal suite which has never been occupied and complete with washer and dryer. This home shows like new. Call now for an appointment to view it, you'll be impressed (id:2469)