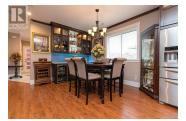

## Description

Welcome to 562 Bezanton Way in the desirable area of Royal Bay, located in Colwood B.C. within minutes of the Olympic View Golf course, Royal Bay Beach, Red Barn Market, and all levels of schools. Custom built in 2013 with attention to detail. Living room with soaring 20-foot coffered ceiling, gas fireplace, and built-in surround sound. Spacious Kitchen with high-quality cabinets and huge Island with quartz countertops, undercabinet lighting plus pantry. The dining room has built-in cabinets and a refreshment fridge. Spacious primary bedroom offers, a 4-piece ensuite with a walk-in shower and closet plus makeup area. 2 more spacious bedrooms plus a flex area and loft overlooking the triple car garage which is the ultimate man cave complete with car lift. Bonus separate 1 bedroom legal suite which has never been occupied and complete with washer and dryer. This home shows like new. Call now for an appointment to view it, you'll be impressed (id:2469)