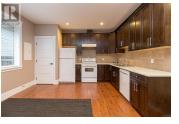

## Description

Welcome to 562 Bezanton Way in the desirable area of Royal Bay, located in Colwood B.C. within minutes of the Olympic View Golf course, Royal Bay Beach, Red Barn Market, and all levels of schools. Custom built in 2013 with attention to detail. Living room with soaring 20-foot coffered ceiling, gas fireplace, and built-in surround sound. Spacious Kitchen with high-quality cabinets and huge Island with quartz countertops, undercabinet lighting plus pantry. The dining room has built-in cabinets and a refreshment fridge. Spacious primary bedroom offers, a 4-piece ensuite with a walk-in shower and closet plus makeup area. 2 more spacious bedrooms plus a flex area and loft overlooking the triple car garage which is the ultimate man cave complete with car lift. Bonus separate 1 bedroom legal suite which has never been occupied and complete with washer and dryer. This home shows like new. Call now for an appointment to view it, you'll be impressed (id:2469)