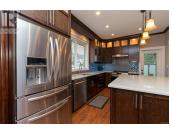

## Description

Welcome to 562 Bezanton Way in the desirable area of Royal Bay, located in Colwood B.C. within minutes of the Olympic View Golf course, Royal Bay Beach, Red Barn Market, and all levels of schools. Custom built in 2013 with attention to detail. Living room with soaring 20-foot coffered ceiling, gas fireplace, and built-in surround sound. Spacious Kitchen with high-quality cabinets and huge Island with quartz countertops, undercabinet lighting plus pantry. The dining room has built-in cabinets and a refreshment fridge. Spacious primary bedroom offers, a 4-piece ensuite with a walk-in shower and closet plus makeup area. 2 more spacious bedrooms plus a flex area and loft overlooking the triple car garage which is the ultimate man cave complete with car lift. Bonus separate 1 bedroom legal suite which has never been occupied and complete with washer and dryer. This home shows like new. Call now for an appointment to view it, you'll be impressed (id:2469)