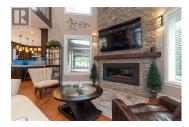

## Description

Welcome to 562 Bezanton Way in the desirable area of Royal Bay, located in Colwood B.C. within minutes of the Olympic View Golf course, Royal Bay Beach, Red Barn Market, and all levels of schools. Custom built in 2013 with attention to detail. Living room with soaring 20-foot coffered ceiling, gas fireplace, and built-in surround sound. Spacious Kitchen with high-quality cabinets and huge Island with quartz countertops, undercabinet lighting plus pantry. The dining room has built-in cabinets and a refreshment fridge. Spacious primary bedroom offers, a 4-piece ensuite with a walk-in shower and closet plus makeup area. 2 more spacious bedrooms plus a flex area and loft overlooking the triple car garage which is the ultimate man cave complete with car lift. Bonus separate 1 bedroom legal suite which has never been occupied and complete with washer and dryer. This home shows like new. Call now for an appointment to view it, you'll be impressed (id:2469)