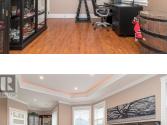

## Description

Welcome to 562 Bezanton Way in the desirable area of Royal Bay, located in Colwood B.C. within minutes of the Olympic View Golf course, Royal Bay Beach, Red Barn Market, and all levels of schools. Custom built in 2013 with attention to detail. Living room with soaring 20-foot coffered ceiling, gas fireplace, and built-in surround sound. Spacious Kitchen with high-quality cabinets and huge Island with quartz countertops, undercabinet lighting plus pantry. The dining room has built-in cabinets and a refreshment fridge. Spacious primary bedroom offers, a 4-piece ensuite with a walk-in shower and closet plus makeup area. 2 more spacious bedrooms plus a flex area and loft overlooking the triple car garage which is the ultimate man cave complete with car lift. Bonus separate 1 bedroom legal suite which has never been occupied and complete with washer and dryer. This home shows like new. Call now for an appointment to view it, you'll be impressed (id:2469)