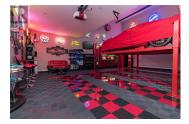

## Description

Welcome to 562 Bezanton Way in the desirable area of Royal Bay, located in Colwood B.C. within minutes of the Olympic View Golf course, Royal Bay Beach, Red Barn Market, and all levels of schools. Custom built in 2013 with attention to detail. Living room with soaring 20-foot coffered ceiling, gas fireplace, and built-in surround sound. Spacious Kitchen with high-quality cabinets and huge Island with quartz countertops, undercabinet lighting plus pantry. The dining room has built-in cabinets and a refreshment fridge. Spacious primary bedroom offers, a 4-piece ensuite with a walk-in shower and closet plus makeup area. 2 more spacious bedrooms plus a flex area and loft overlooking the triple car garage which is the ultimate man cave complete with car lift. Bonus separate 1 bedroom legal suite which has never been occupied and complete with washer and dryer. This home shows like new. Call now for an appointment to view it, you'll be impressed (id:2469)