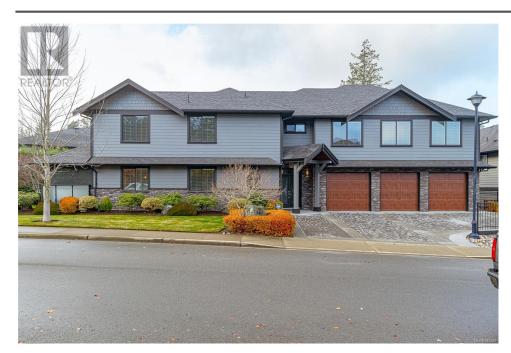

## 562 Bezanton Way, Colwood, British Columbia, V9C0H2, Canada

MLS®# 948599

| Property Value | \$1,639,000  |
|----------------|--------------|
| Туре           | House        |
| Style          | Contemporary |
| Year Built     | 2013         |
| Living Area    | 4,213 sq.ft. |
| Lot Size Area  | 9833 sqft    |
| Bedrooms       | 4            |
| Bathrooms      | 4 full       |
|                |              |

## Description

Welcome to 562 Bezanton Way in the desirable area of Royal Bay, located in Colwood B.C. within minutes of the Olympic View Golf course, Royal Bay Beach, Red Barn Market, and all levels of schools. Custom built in 2013 with attention to detail. Living room with soaring 20-foot coffered ceiling, gas fireplace, and built-in surround sound. Spacious Kitchen with high-quality cabinets and huge Island with quartz countertops, undercabinet lighting plus pantry. The dining room has built-in cabinets and a refreshment fridge. Spacious primary bedroom offers, a 4-piece ensuite with a walk-in shower and closet plus makeup area. 2 more spacious bedrooms plus a flex area and loft overlooking the triple car garage which is the ultimate man cave complete with car lift. Bonus separate 1 bedroom legal suite which has never been occupied and complete with washer and dryer. This home shows like new. Call now for an appointment to view it, you'll be impressed (id:2469)