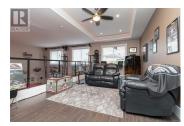

## Description

Welcome to 562 Bezanton Way in the desirable area of Royal Bay, located in Colwood B.C. within minutes of the Olympic View Golf course, Royal Bay Beach, Red Barn Market, and all levels of schools. Custom built in 2013 with attention to detail. Living room with soaring 20-foot coffered ceiling, gas fireplace, and built-in surround sound. Spacious Kitchen with high-quality cabinets and huge Island with quartz countertops, undercabinet lighting plus pantry. The dining room has built-in cabinets and a refreshment fridge. Spacious primary bedroom offers, a 4-piece ensuite with a walk-in shower and closet plus makeup area. 2 more spacious bedrooms plus a flex area and loft overlooking the triple car garage which is the ultimate man cave complete with car lift. Bonus separate 1 bedroom legal suite which has never been occupied and complete with washer and dryer. This home shows like new. Call now for an appointment to view it, you'll be impressed (id:2469)