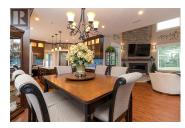

## Description

Welcome to 562 Bezanton Way in the desirable area of Royal Bay, located in Colwood B.C. within minutes of the Olympic View Golf course, Royal Bay Beach, Red Barn Market, and all levels of schools. Custom built in 2013 with attention to detail. Living room with soaring 20-foot coffered ceiling, gas fireplace, and built-in surround sound. Spacious Kitchen with high-quality cabinets and huge Island with quartz countertops, undercabinet lighting plus pantry. The dining room has built-in cabinets and a refreshment fridge. Spacious primary bedroom offers, a 4-piece ensuite with a walk-in shower and closet plus makeup area. 2 more spacious bedrooms plus a flex area and loft overlooking the triple car garage which is the ultimate man cave complete with car lift. Bonus separate 1 bedroom legal suite which has never been occupied and complete with washer and dryer. This home shows like new. Call now for an appointment to view it, you'll be impressed (id:2469)