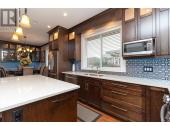

## Description

Welcome to 562 Bezanton Way in the desirable area of Royal Bay, located in Colwood B.C. within minutes of the Olympic View Golf course, Royal Bay Beach, Red Barn Market, and all levels of schools. Custom built in 2013 with attention to detail. Living room with soaring 20-foot coffered ceiling, gas fireplace, and built-in surround sound. Spacious Kitchen with high-quality cabinets and huge Island with quartz countertops, undercabinet lighting plus pantry. The dining room has built-in cabinets and a refreshment fridge. Spacious primary bedroom offers, a 4-piece ensuite with a walk-in shower and closet plus makeup area. 2 more spacious bedrooms plus a flex area and loft overlooking the triple car garage which is the ultimate man cave complete with car lift. Bonus separate 1 bedroom legal suite which has never been occupied and complete with washer and dryer. This home shows like new. Call now for an appointment to view it, you'll be impressed (id:2469)