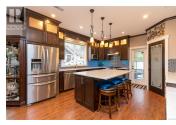

## Description

Welcome to 562 Bezanton Way in the desirable area of Royal Bay, located in Colwood B.C. within minutes of the Olympic View Golf course, Royal Bay Beach, Red Barn Market, and all levels of schools. Custom built in 2013 with attention to detail. Living room with soaring 20-foot coffered ceiling, gas fireplace, and built-in surround sound. Spacious Kitchen with high-quality cabinets and huge Island with quartz countertops, undercabinet lighting plus pantry. The dining room has built-in cabinets and a refreshment fridge. Spacious primary bedroom offers, a 4-piece ensuite with a walk-in shower and closet plus makeup area. 2 more spacious bedrooms plus a flex area and loft overlooking the triple car garage which is the ultimate man cave complete with car lift. Bonus separate 1 bedroom legal suite which has never been occupied and complete with washer and dryer. This home shows like new. Call now for an appointment to view it, you'll be impressed (id:2469)