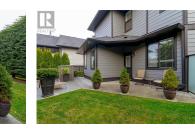

## Description

Welcome to 562 Bezanton Way in the desirable area of Royal Bay, located in Colwood B.C. within minutes of the Olympic View Golf course, Royal Bay Beach, Red Barn Market, and all levels of schools. Custom built in 2013 with attention to detail. Living room with soaring 20-foot coffered ceiling, gas fireplace, and built-in surround sound. Spacious Kitchen with high-quality cabinets and huge Island with quartz countertops, undercabinet lighting plus pantry. The dining room has built-in cabinets and a refreshment fridge. Spacious primary bedroom offers, a 4-piece ensuite with a walk-in shower and closet plus makeup area. 2 more spacious bedrooms plus a flex area and loft overlooking the triple car garage which is the ultimate man cave complete with car lift. Bonus separate 1 bedroom legal suite which has never been occupied and complete with washer and dryer. This home shows like new. Call now for an appointment to view it, you'll be impressed (id:2469)