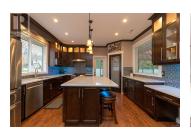

## Description

Welcome to 562 Bezanton Way in the desirable area of Royal Bay, located in Colwood B.C. within minutes of the Olympic View Golf course, Royal Bay Beach, Red Barn Market, and all levels of schools. Custom built in 2013 with attention to detail. Living room with soaring 20-foot coffered ceiling, gas fireplace, and built-in surround sound. Spacious Kitchen with high-quality cabinets and huge Island with quartz countertops, undercabinet lighting plus pantry. The dining room has built-in cabinets and a refreshment fridge. Spacious primary bedroom offers, a 4-piece ensuite with a walk-in shower and closet plus makeup area. 2 more spacious bedrooms plus a flex area and loft overlooking the triple car garage which is the ultimate man cave complete with car lift. Bonus separate 1 bedroom legal suite which has never been occupied and complete with washer and dryer. This home shows like new. Call now for an appointment to view it, you'll be impressed (id:2469)