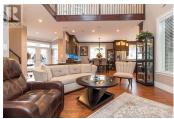

## Description

Welcome to 562 Bezanton Way in the desirable area of Royal Bay, located in Colwood B.C. within minutes of the Olympic View Golf course, Royal Bay Beach, Red Barn Market, and all levels of schools. Custom built in 2013 with attention to detail. Living room with soaring 20-foot coffered ceiling, gas fireplace, and built-in surround sound. Spacious Kitchen with high-quality cabinets and huge Island with quartz countertops, undercabinet lighting plus pantry. The dining room has built-in cabinets and a refreshment fridge. Spacious primary bedroom offers, a 4-piece ensuite with a walk-in shower and closet plus makeup area. 2 more spacious bedrooms plus a flex area and loft overlooking the triple car garage which is the ultimate man cave complete with car lift. Bonus separate 1 bedroom legal suite which has never been occupied and complete with washer and dryer. This home shows like new. Call now for an appointment to view it, you'll be impressed (id:2469)