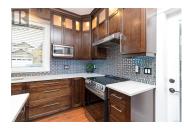

## Description

Welcome to 562 Bezanton Way in the desirable area of Royal Bay, located in Colwood B.C. within minutes of the Olympic View Golf course, Royal Bay Beach, Red Barn Market, and all levels of schools. Custom built in 2013 with attention to detail. Living room with soaring 20-foot coffered ceiling, gas fireplace, and built-in surround sound. Spacious Kitchen with high-quality cabinets and huge Island with quartz countertops, undercabinet lighting plus pantry. The dining room has built-in cabinets and a refreshment fridge. Spacious primary bedroom offers, a 4-piece ensuite with a walk-in shower and closet plus makeup area. 2 more spacious bedrooms plus a flex area and loft overlooking the triple car garage which is the ultimate man cave complete with car lift. Bonus separate 1 bedroom legal suite which has never been occupied and complete with washer and dryer. This home shows like new. Call now for an appointment to view it, you'll be impressed (id:2469)