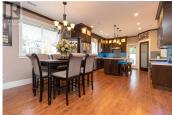

## Description

Welcome to 562 Bezanton Way in the desirable area of Royal Bay, located in Colwood B.C. within minutes of the Olympic View Golf course, Royal Bay Beach, Red Barn Market, and all levels of schools. Custom built in 2013 with attention to detail. Living room with soaring 20-foot coffered ceiling, gas fireplace, and built-in surround sound. Spacious Kitchen with high-quality cabinets and huge Island with quartz countertops, undercabinet lighting plus pantry. The dining room has built-in cabinets and a refreshment fridge. Spacious primary bedroom offers, a 4-piece ensuite with a walk-in shower and closet plus makeup area. 2 more spacious bedrooms plus a flex area and loft overlooking the triple car garage which is the ultimate man cave complete with car lift. Bonus separate 1 bedroom legal suite which has never been occupied and complete with washer and dryer. This home shows like new. Call now for an appointment to view it, you'll be impressed (id:2469)