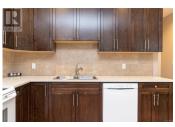

## Description

Welcome to 562 Bezanton Way in the desirable area of Royal Bay, located in Colwood B.C. within minutes of the Olympic View Golf course, Royal Bay Beach, Red Barn Market, and all levels of schools. Custom built in 2013 with attention to detail. Living room with soaring 20-foot coffered ceiling, gas fireplace, and built-in surround sound. Spacious Kitchen with high-quality cabinets and huge Island with quartz countertops, undercabinet lighting plus pantry. The dining room has built-in cabinets and a refreshment fridge. Spacious primary bedroom offers, a 4-piece ensuite with a walk-in shower and closet plus makeup area. 2 more spacious bedrooms plus a flex area and loft overlooking the triple car garage which is the ultimate man cave complete with car lift. Bonus separate 1 bedroom legal suite which has never been occupied and complete with washer and dryer. This home shows like new. Call now for an appointment to view it, you'll be impressed (id:2469)