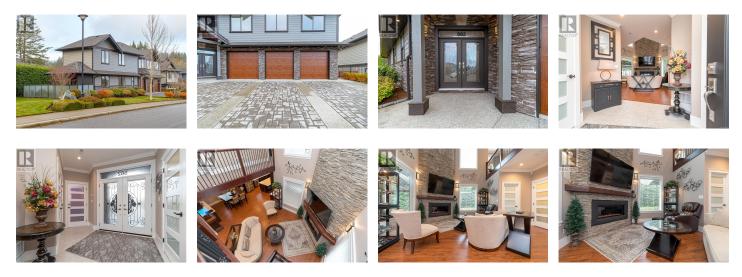

## Description

Welcome to 562 Bezanton Way in the desirable area of Royal Bay, located in Colwood B.C. within minutes of the Olympic View Golf course, Royal Bay Beach, Red Barn Market, and all levels of schools. Custom built in 2013 with attention to detail. Living room with soaring 20-foot coffered ceiling, gas fireplace, and built-in surround sound. Spacious Kitchen with high-quality cabinets and huge Island with quartz countertops, undercabinet lighting plus pantry. The dining room has built-in cabinets and a refreshment fridge. Spacious primary bedroom offers, a 4-piece ensuite with a walk-in shower and closet plus makeup area. 2 more spacious bedrooms plus a flex area and loft overlooking the triple car garage which is the ultimate man cave complete with car lift. Bonus separate 1 bedroom legal suite which has never been occupied and complete with washer and dryer. This home shows like new. Call now for an appointment to view it, you'll be impressed (id:2469)