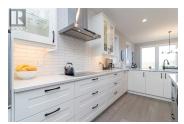

## Description

Welcome to this bright-level entry 2019 house that shows like new in a desirable neighbourhood. A five-minute drive to Mill Bay Centre, the Local marina, and Brentwood College. A few of the many features include open concept, textured oak flooring, Kitchenaid appliances, Induction cooktop with gas hook up if desired. Convection wall oven and microwave, cabinet-faced dishwasher. Walk-in pantry, high-end cabinets as well as a separate bar and mini fridge plus quartz countertops in Kitchen, bathrooms, and laundry. Napolean gas fireplace, Navian tankless hot water on demand. Large laundry room with access to main Bedroom and 5Pce. ensuite with heated tile floors. The double garage will accommodate large vehicles. Full walk-out lower level includes 3 bedrooms, 4 pce. bathroom, and family with access to covered patio. Bonus additional roughed-in suite with its own electrical and private entry. Separate Drive provides easy access to the large backyard with a rainbird sprinkler and extensive drip system plus additional parking for RVs. Book your appointment to explore this extremely well-maintained Gem. (id:2469)