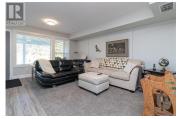

## Description

Welcome to this bright-level entry 2019 house that shows like new in a desirable neighbourhood. A five-minute drive to Mill Bay Centre, the Local marina, and Brentwood College. A few of the many features include open concept, textured oak flooring, Kitchenaid appliances, Induction cooktop with gas hook up if desired. Convection wall oven and microwave, cabinet-faced dishwasher. Walk-in pantry, high-end cabinets as well as a separate bar and mini fridge plus quartz countertops in Kitchen, bathrooms, and laundry. Napolean gas fireplace, Navian tankless hot water on demand. Large laundry room with access to main Bedroom and 5Pce. ensuite with heated tile floors. The double garage will accommodate large vehicles. Full walk-out lower level includes 3 bedrooms, 4 pce. bathroom, and family with access to covered patio. Bonus additional roughed-in suite with its own electrical and private entry. Separate Drive provides easy access to the large backyard with a rainbird sprinkler and extensive drip system plus additional parking for RVs. Book your appointment to explore this extremely well-maintained Gem. (id:2469)