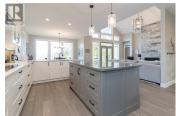

## Description

Welcome to this bright-level entry 2019 house that shows like new in a desirable neighbourhood. A five-minute drive to Mill Bay Centre, the Local marina, and Brentwood College. A few of the many features include open concept, textured oak flooring, Kitchenaid appliances, Induction cooktop with gas hook up if desired. Convection wall oven and microwave, cabinet-faced dishwasher. Walk-in pantry, high-end cabinets as well as a separate bar and mini fridge plus quartz countertops in Kitchen, bathrooms, and laundry. Napolean gas fireplace, Navian tankless hot water on demand. Large laundry room with access to main Bedroom and 5Pce. ensuite with heated tile floors. The double garage will accommodate large vehicles. Full walk-out lower level includes 3 bedrooms, 4 pce. bathroom, and family with access to covered patio. Bonus additional roughed-in suite with its own electrical and private entry. Separate Drive provides easy access to the large backyard with a rainbird sprinkler and extensive drip system plus additional parking for RVs. Book your appointment to explore this extremely well-maintained Gem. (id:2469)