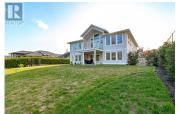

Property Value \$1,389,000
Type House
Style Westcoast
Year Built 2019
Living Area 3,987 sq.ft.

Lot Size Area 20038 sqft

**Bedrooms** 5 **Bathrooms** 3 full

## Description

Welcome to this bright-level entry 2019 house that shows like new in a desirable neighbourhood. A five-minute drive to Mill Bay Centre, the Local marina, and Brentwood College. A few of the many features include open concept, textured oak flooring, Kitchenaid appliances, Induction cooktop with gas hook up if desired. Convection wall oven and microwave, cabinet-faced dishwasher. Walk-in pantry, high-end cabinets as well as a separate bar and mini fridge plus quartz countertops in Kitchen, bathrooms, and laundry. Napolean gas fireplace, Navian tankless hot water on demand. Large laundry room with access to main Bedroom and 5Pce. ensuite with heated tile floors. The double garage will accommodate large vehicles. Full walk-out lower level includes 3 bedrooms, 4 pce. bathroom, and family with access to covered patio. Bonus additional roughed-in suite with its own electrical and private entry. Separate Drive provides easy access to the large backyard with a rainbird sprinkler and extensive drip system plus additional parking for RVs. Book your appointment to explore this extremely well-maintained Gem. (id:2469)