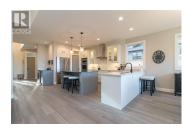

## Description

Welcome to this bright-level entry 2019 house that shows like new in a desirable neighbourhood. A five-minute drive to Mill Bay Centre, the Local marina, and Brentwood College. A few of the many features include open concept, textured oak flooring, Kitchenaid appliances, Induction cooktop with gas hook up if desired. Convection wall oven and microwave, cabinet-faced dishwasher. Walk-in pantry, high-end cabinets as well as a separate bar and mini fridge plus quartz countertops in Kitchen, bathrooms, and laundry. Napolean gas fireplace, Navian tankless hot water on demand. Large laundry room with access to main Bedroom and 5Pce. ensuite with heated tile floors. The double garage will accommodate large vehicles. Full walk-out lower level includes 3 bedrooms, 4 pce. bathroom, and family with access to covered patio. Bonus additional roughed-in suite with its own electrical and private entry. Separate Drive provides easy access to the large backyard with a rainbird sprinkler and extensive drip system plus additional parking for RVs. Book your appointment to explore this extremely well-maintained Gem. (id:2469)