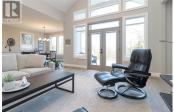

## Description

Welcome to this bright-level entry 2019 house that shows like new in a desirable neighbourhood. A five-minute drive to Mill Bay Centre, the Local marina, and Brentwood College. A few of the many features include open concept, textured oak flooring, Kitchenaid appliances, Induction cooktop with gas hook up if desired. Convection wall oven and microwave, cabinet-faced dishwasher. Walk-in pantry, high-end cabinets as well as a separate bar and mini fridge plus quartz countertops in Kitchen, bathrooms, and laundry. Napolean gas fireplace, Navian tankless hot water on demand. Large laundry room with access to main Bedroom and 5Pce. ensuite with heated tile floors. The double garage will accommodate large vehicles. Full walk-out lower level includes 3 bedrooms, 4 pce. bathroom, and family with access to covered patio. Bonus additional roughed-in suite with its own electrical and private entry. Separate Drive provides easy access to the large backyard with a rainbird sprinkler and extensive drip system plus additional parking for RVs. Book your appointment to explore this extremely well-maintained Gem. (id:2469)