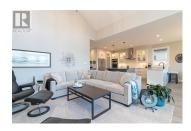

## Description

Welcome to this bright-level entry 2019 house that shows like new in a desirable neighbourhood. A five-minute drive to Mill Bay Centre, the Local marina, and Brentwood College. A few of the many features include open concept, textured oak flooring, Kitchenaid appliances, Induction cooktop with gas hook up if desired. Convection wall oven and microwave, cabinet-faced dishwasher. Walk-in pantry, high-end cabinets as well as a separate bar and mini fridge plus quartz countertops in Kitchen, bathrooms, and laundry. Napolean gas fireplace, Navian tankless hot water on demand. Large laundry room with access to main Bedroom and 5Pce. ensuite with heated tile floors. The double garage will accommodate large vehicles. Full walk-out lower level includes 3 bedrooms, 4 pce. bathroom, and family with access to covered patio. Bonus additional roughed-in suite with its own electrical and private entry. Separate Drive provides easy access to the large backyard with a rainbird sprinkler and extensive drip system plus additional parking for RVs. Book your appointment to explore this extremely well-maintained Gem. (id:2469)