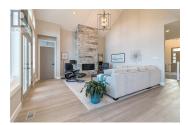

## Description

Welcome to this bright-level entry 2019 house that shows like new in a desirable neighbourhood. A five-minute drive to Mill Bay Centre, the Local marina, and Brentwood College. A few of the many features include open concept, textured oak flooring, Kitchenaid appliances, Induction cooktop with gas hook up if desired. Convection wall oven and microwave, cabinet-faced dishwasher. Walk-in pantry, high-end cabinets as well as a separate bar and mini fridge plus quartz countertops in Kitchen, bathrooms, and laundry. Napolean gas fireplace, Navian tankless hot water on demand. Large laundry room with access to main Bedroom and 5Pce. ensuite with heated tile floors. The double garage will accommodate large vehicles. Full walk-out lower level includes 3 bedrooms, 4 pce. bathroom, and family with access to covered patio. Bonus additional roughed-in suite with its own electrical and private entry. Separate Drive provides easy access to the large backyard with a rainbird sprinkler and extensive drip system plus additional parking for RVs. Book your appointment to explore this extremely well-maintained Gem. (id:2469)