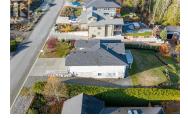

Property Value \$1,389,000
Type House
Style Westcoast
Year Built 2019
Living Area 3,987 sq.ft.

Lot Size Area 20038 sqft

**Bedrooms** 5 **Bathrooms** 3 full

## Description

Welcome to this bright-level entry 2019 house that shows like new in a desirable neighbourhood. A five-minute drive to Mill Bay Centre, the Local marina, and Brentwood College. A few of the many features include open concept, textured oak flooring, Kitchenaid appliances, Induction cooktop with gas hook up if desired. Convection wall oven and microwave, cabinet-faced dishwasher. Walk-in pantry, high-end cabinets as well as a separate bar and mini fridge plus quartz countertops in Kitchen, bathrooms, and laundry. Napolean gas fireplace, Navian tankless hot water on demand. Large laundry room with access to main Bedroom and 5Pce. ensuite with heated tile floors. The double garage will accommodate large vehicles. Full walk-out lower level includes 3 bedrooms, 4 pce. bathroom, and family with access to covered patio. Bonus additional roughed-in suite with its own electrical and private entry. Separate Drive provides easy access to the large backyard with a rainbird sprinkler and extensive drip system plus additional parking for RVs. Book your appointment to explore this extremely well-maintained Gem. (id:2469)