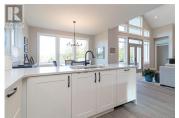

## Description

Welcome to this bright-level entry 2019 house that shows like new in a desirable neighbourhood. A five-minute drive to Mill Bay Centre, the Local marina, and Brentwood College. A few of the many features include open concept, textured oak flooring, Kitchenaid appliances, Induction cooktop with gas hook up if desired. Convection wall oven and microwave, cabinet-faced dishwasher. Walk-in pantry, high-end cabinets as well as a separate bar and mini fridge plus quartz countertops in Kitchen, bathrooms, and laundry. Napolean gas fireplace, Navian tankless hot water on demand. Large laundry room with access to main Bedroom and 5Pce. ensuite with heated tile floors. The double garage will accommodate large vehicles. Full walk-out lower level includes 3 bedrooms, 4 pce. bathroom, and family with access to covered patio. Bonus additional roughed-in suite with its own electrical and private entry. Separate Drive provides easy access to the large backyard with a rainbird sprinkler and extensive drip system plus additional parking for RVs. Book your appointment to explore this extremely well-maintained Gem. (id:2469)