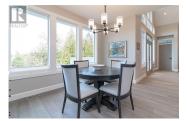

## Description

Welcome to this bright-level entry 2019 house that shows like new in a desirable neighbourhood. A five-minute drive to Mill Bay Centre, the Local marina, and Brentwood College. A few of the many features include open concept, textured oak flooring, Kitchenaid appliances, Induction cooktop with gas hook up if desired. Convection wall oven and microwave, cabinet-faced dishwasher. Walk-in pantry, high-end cabinets as well as a separate bar and mini fridge plus quartz countertops in Kitchen, bathrooms, and laundry. Napolean gas fireplace, Navian tankless hot water on demand. Large laundry room with access to main Bedroom and 5Pce. ensuite with heated tile floors. The double garage will accommodate large vehicles. Full walk-out lower level includes 3 bedrooms, 4 pce. bathroom, and family with access to covered patio. Bonus additional roughed-in suite with its own electrical and private entry. Separate Drive provides easy access to the large backyard with a rainbird sprinkler and extensive drip system plus additional parking for RVs. Book your appointment to explore this extremely well-maintained Gem. (id:2469)