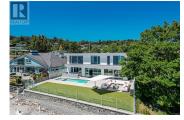

## 3777 Waring Pl, Saanich, British Columbia, V8P5E9, Canada

**Property Value** \$6,700,000 House Type

Style Contemporary

2016 Year Built **Living Area** 4,189 sq.ft.

9148 sqft Lot Size Area **Bedrooms** 

## Description

I'm very proud to present 3777 Waring Place in beautiful Cadboro Bay located in Victoria B.C. This world-class location exudes tranquility with an emphasis on unobstructed views throughout the whole home. Flawless design by award-winning team of Zebra Design and Builder G.T. Mann. Commercial-grade sliding glass doors provide a seamless transition from indoor to outdoor entertaining. Built-in concrete hot tub and pool with multiple LED lights and swim jets that turn this into a lap pool. All the coveted appliances one would expect plus the unique powder-coated finishings and much more. An unparalleled offering and the recipient of 9 CARE awards. (id:2469)