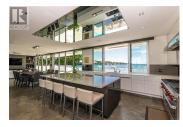

## Description

I'm very proud to present 3777 Waring Place in beautiful Cadboro Bay located in Victoria B.C. This world-class location exudes tranquility with an emphasis on unobstructed views throughout the whole home. Flawless design by award-winning team of Zebra Design and Builder G.T. Mann. Commercial-grade sliding glass doors provide a seamless transition from indoor to outdoor entertaining. Built-in concrete hot tub and pool with multiple LED lights and swim jets that turn this into a lap pool. All the coveted appliances one would expect plus the unique powder-coated finishings and much more. An unparalleled offering and the recipient of 9 CARE awards. (id:2469)