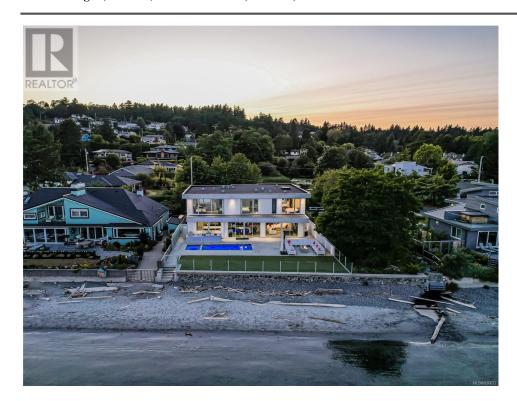

## 3777 Waring Pl, Saanich, British Columbia, V8P5E9, Canada

**Property Value** \$6,700,000 House Type

Style Contemporary

2016 Year Built **Living Area** 4,189 sq.ft.

9148 sqft Lot Size Area **Bedrooms** 

## Description

I'm very proud to present 3777 Waring Place in beautiful Cadboro Bay located in Victoria B.C. This world-class location exudes tranquility with an emphasis on unobstructed views throughout the whole home. Flawless design by award-winning team of Zebra Design and Builder G.T. Mann. Commercial-grade sliding glass doors provide a seamless transition from indoor to outdoor entertaining. Built-in concrete hot tub and pool with multiple LED lights and swim jets that turn this into a lap pool. All the coveted appliances one would expect plus the unique powder-coated finishings and much more. An unparalleled offering and the recipient of 9 CARE awards. (id:2469)