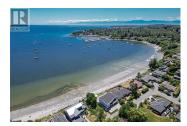

## 3777 Waring Pl, Saanich, British Columbia, V8P5E9, Canada

**Property Value** \$6,700,000 House Type

Style Contemporary

2016 Year Built **Living Area** 4,189 sq.ft.

9148 sqft Lot Size Area **Bedrooms** 

## Description

I'm very proud to present 3777 Waring Place in beautiful Cadboro Bay located in Victoria B.C. This world-class location exudes tranquility with an emphasis on unobstructed views throughout the whole home. Flawless design by award-winning team of Zebra Design and Builder G.T. Mann. Commercial-grade sliding glass doors provide a seamless transition from indoor to outdoor entertaining. Built-in concrete hot tub and pool with multiple LED lights and swim jets that turn this into a lap pool. All the coveted appliances one would expect plus the unique powder-coated finishings and much more. An unparalleled offering and the recipient of 9 CARE awards. (id:2469)