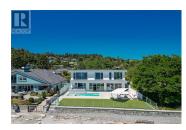

## 3777 Waring Pl, Saanich, British Columbia, V8P5E9, Canada

**Property Value** \$6,700,000 House Type

Style Contemporary

2016 Year Built **Living Area** 4,189 sq.ft.

9148 sqft Lot Size Area **Bedrooms** 

## Description

I'm very proud to present 3777 Waring Place in beautiful Cadboro Bay located in Victoria B.C. This world-class location exudes tranquility with an emphasis on unobstructed views throughout the whole home. Flawless design by award-winning team of Zebra Design and Builder G.T. Mann. Commercial-grade sliding glass doors provide a seamless transition from indoor to outdoor entertaining. Built-in concrete hot tub and pool with multiple LED lights and swim jets that turn this into a lap pool. All the coveted appliances one would expect plus the unique powder-coated finishings and much more. An unparalleled offering and the recipient of 9 CARE awards. (id:2469)