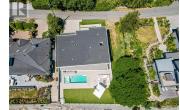

## 3777 Waring Pl, Saanich, British Columbia, V8P5E9, Canada

**Property Value** \$6,700,000 House Type

Style Contemporary

2016 Year Built **Living Area** 4,189 sq.ft.

9148 sqft Lot Size Area **Bedrooms** 

## Description

I'm very proud to present 3777 Waring Place in beautiful Cadboro Bay located in Victoria B.C. This world-class location exudes tranquility with an emphasis on unobstructed views throughout the whole home. Flawless design by award-winning team of Zebra Design and Builder G.T. Mann. Commercial-grade sliding glass doors provide a seamless transition from indoor to outdoor entertaining. Built-in concrete hot tub and pool with multiple LED lights and swim jets that turn this into a lap pool. All the coveted appliances one would expect plus the unique powder-coated finishings and much more. An unparalleled offering and the recipient of 9 CARE awards. (id:2469)