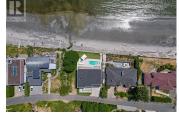

## 3777 Waring Pl, Saanich, British Columbia, V8P5E9, Canada

**Property Value** \$6,700,000 House Type

Style Contemporary

2016 Year Built **Living Area** 4,189 sq.ft.

9148 sqft Lot Size Area **Bedrooms** 

## Description

I'm very proud to present 3777 Waring Place in beautiful Cadboro Bay located in Victoria B.C. This world-class location exudes tranquility with an emphasis on unobstructed views throughout the whole home. Flawless design by award-winning team of Zebra Design and Builder G.T. Mann. Commercial-grade sliding glass doors provide a seamless transition from indoor to outdoor entertaining. Built-in concrete hot tub and pool with multiple LED lights and swim jets that turn this into a lap pool. All the coveted appliances one would expect plus the unique powder-coated finishings and much more. An unparalleled offering and the recipient of 9 CARE awards. (id:2469)