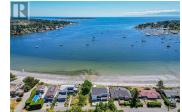

## 3777 Waring Pl, Saanich, British Columbia, V8P5E9, Canada

**Property Value** \$6,700,000 House Type

Style Contemporary

2016 Year Built **Living Area** 4,189 sq.ft.

9148 sqft Lot Size Area **Bedrooms** 

## Description

I'm very proud to present 3777 Waring Place in beautiful Cadboro Bay located in Victoria B.C. This world-class location exudes tranquility with an emphasis on unobstructed views throughout the whole home. Flawless design by award-winning team of Zebra Design and Builder G.T. Mann. Commercial-grade sliding glass doors provide a seamless transition from indoor to outdoor entertaining. Built-in concrete hot tub and pool with multiple LED lights and swim jets that turn this into a lap pool. All the coveted appliances one would expect plus the unique powder-coated finishings and much more. An unparalleled offering and the recipient of 9 CARE awards. (id:2469)