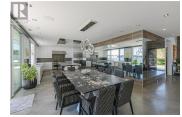

## Description

I'm very proud to present 3777 Waring Place in beautiful Cadboro Bay located in Victoria B.C. This world-class location exudes tranquility with an emphasis on unobstructed views throughout the whole home. Flawless design by award-winning team of Zebra Design and Builder G.T. Mann. Commercial-grade sliding glass doors provide a seamless transition from indoor to outdoor entertaining. Built-in concrete hot tub and pool with multiple LED lights and swim jets that turn this into a lap pool. All the coveted appliances one would expect plus the unique powder-coated finishings and much more. An unparalleled offering and the recipient of 9 CARE awards. (id:2469)