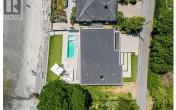

## 3777 Waring Pl, Saanich, British Columbia, V8P5E9, Canada

**Property Value** \$6,700,000 House Type

Style Contemporary

2016 Year Built **Living Area** 4,189 sq.ft.

9148 sqft Lot Size Area **Bedrooms** 

## Description

I'm very proud to present 3777 Waring Place in beautiful Cadboro Bay located in Victoria B.C. This world-class location exudes tranquility with an emphasis on unobstructed views throughout the whole home. Flawless design by award-winning team of Zebra Design and Builder G.T. Mann. Commercial-grade sliding glass doors provide a seamless transition from indoor to outdoor entertaining. Built-in concrete hot tub and pool with multiple LED lights and swim jets that turn this into a lap pool. All the coveted appliances one would expect plus the unique powder-coated finishings and much more. An unparalleled offering and the recipient of 9 CARE awards. (id:2469)