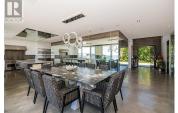

## Description

I'm very proud to present 3777 Waring Place in beautiful Cadboro Bay located in Victoria B.C. This world-class location exudes tranquility with an emphasis on unobstructed views throughout the whole home. Flawless design by award-winning team of Zebra Design and Builder G.T. Mann. Commercial-grade sliding glass doors provide a seamless transition from indoor to outdoor entertaining. Built-in concrete hot tub and pool with multiple LED lights and swim jets that turn this into a lap pool. All the coveted appliances one would expect plus the unique powder-coated finishings and much more. An unparalleled offering and the recipient of 9 CARE awards. (id:2469)